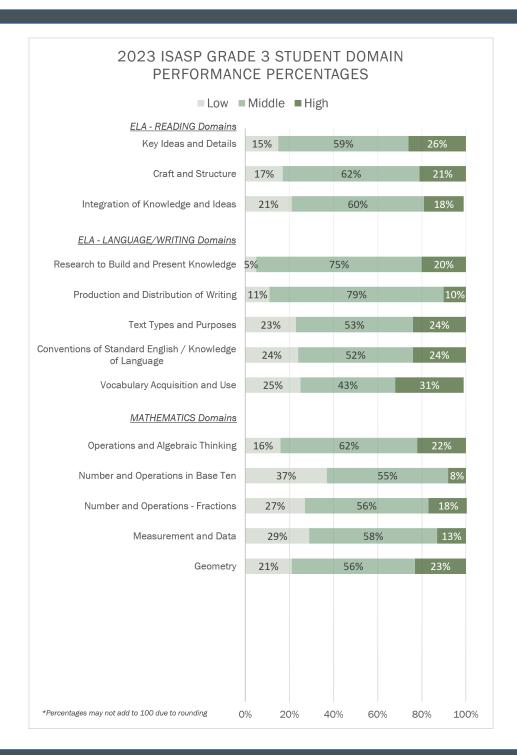

# ISASP Spring 2023 State Level Results

Domain Performance Percentages





## 2023 ISASP GRADE 4 STUDENT DOMAIN PERFORMANCE PERCENTAGES ■Low ■ Middle ■ High ELA - READING Domains Key Ideas and Details 17% 53% Craft and Structure 19% 54% Integration of Knowledge and Ideas 17% 57% ELA - LANGUAGE/WRITING Domains Research to Build and Present Knowledge 23% 70% Production and Distribution of Writing 27% 68% Text Types and Purposes 21% 66% Conventions of Standard English / Knowledge 26% 57% of Language Vocabulary Acquisition and Use 22% 27% **MATHEMATICS Domains** Operations and Algebraic Thinking 21% 66% Number and Operations in Base Ten 22% 56% Number and Operations - Fractions 25% 61% Measurement and Data 29% 53% 25% 61% Geometry \*Percentages may not add to 100 due to rounding 0% 20% 40% 60% 80% 100%

**Domain Performance Percentages** 



### 2023 ISASP GRADE