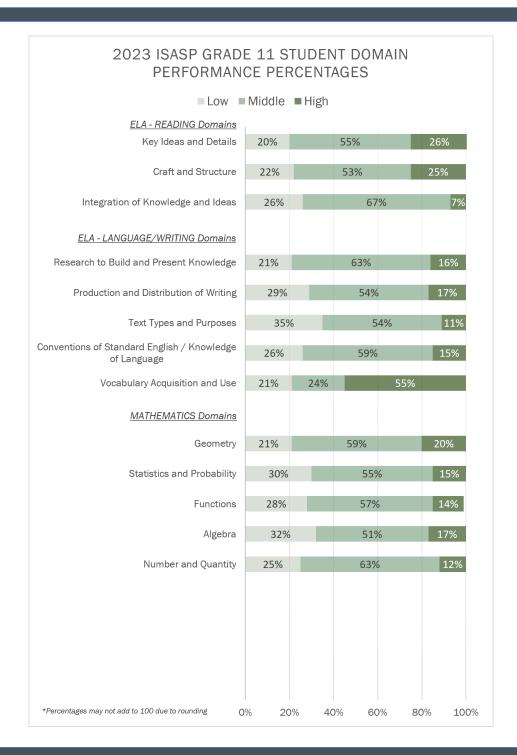

DE 10 STUDENT DOMAIN PERFORMANCE PERCENTAGES ■Low ■ Middle ■ High ELA - READING Domains Key Ideas and Details 20% 58% Craft and Structure 20% 56% 22% Integration of Knowledge and Ideas 57% ELA - LANGUAGE/WRITING Domains Research to Build and Present Knowledge 16% 60% Production and Distribution of Writing 19% 56% Text Types and Purposes 29% 55% Conventions of Standard English / Knowledge 29% 56% of Language Vocabulary Acquisition and Use 20% 66% **MATHEMATICS Domains** Geometry 24% 58% Statistics and Probability 17% 75% 26% 59% **Functions** Algebra 35% 50% 35% 52% Number and Quantity SCIENCE Domains Life Science 18% 57% Physical Science 27% 54% 20% 55% Earth and Space Sciences \*Percentages may not add to 100 due to rounding 0% 20% 40% 60% 80% 100%

**Domain Performance Percentages**