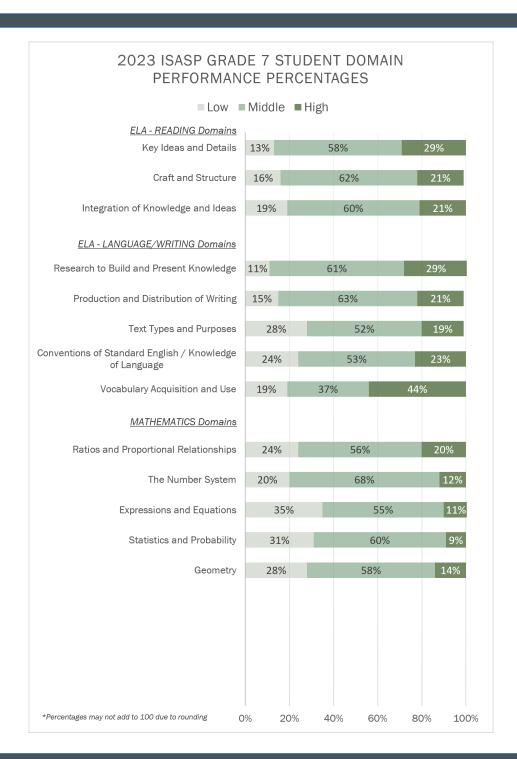

Domains Key Ideas and Details 13% 58% Craft and Structure 16% 57% Integration of Knowledge and Ideas 17% 55% 28% ELA - LANGUAGE/WRITING Domains Research to Build and Present Knowledge 14% 72% Production and Distribution of Writing 18% 68% Text Types and Purposes 24% 61% Conventions of Standard English / Knowledge 25% 56% of Language Vocabulary Acquisition and Use 17% 54% **MATHEMATICS Domains** Operations and Algebraic Thinking 17% 73% 10% Number and Operations in Base Ten 18% 59% 23% Number and Operations - Fractions 61% Measurement and Data 25% 58% 17% 31% 50% Geometry **SCIENCE Domains** Life Science 15% 59% 27% Physical Science 10% 65% 15% Earth and Space Sciences 59% \*Percentages may not add to 100 due to rounding 0% 20% 40% 60% 80% 100%

# **Domain Performance Percentages**











### 2023 ISASP GRADE 8 STUDENT DOMAIN PERFORMANCE PERCENTAGES ■Low ■ Middle ■ High ELA - READING Domains Key Ideas and Details 16% 64% Craft and Structure 16% 63% 12% Integration of Knowledge and Ideas 70% ELA - LANGUAGE/WRITING Domains Research to Build and Present Knowledge 17% 55% Production and Distribution of Writing 18% 60% Text Types and Purposes 32% 50% Conventions of Standard English / Knowledge 26% 56% 19% of Language Vocabulary Acquisition and Use 31% 35% **MATHEMATICS Domains Functions** 23% 62% The Number System 20% 66% 58% **Expressions and Equations** 22% Statistics and Probability 23% 66% 11% 23% Geometry 60% 17% **SCIENCE Domains** Life Science 19% 56% Physical Science 23% 58% 17% Earth and Space Sciences 63% \*Percentages may not add to 100 due to rounding 0% 20% 40%